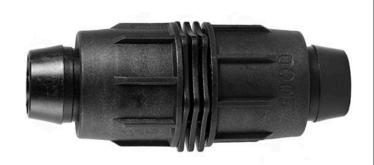

## **Details**

Rain Bird's complete line of Twist Lock Fittings simplify the installation of all industry-standard 1/2", 3/4" and 1" dripline and distribution tubing. They provide an even tighter seal on tubing by using high quality barbs and twist-locking nuts. Their unique barb design reduces insertion force while maintaining a secure fit. Ideal for use with Rain Bird XFD, XFS and XFCV dripline, XF blank tubing, XT700, XBS and QF Header distribution tubing. Models include couplings, elbows, tees, caps, and MPT threaded adapters.