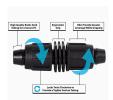

## **Details**

Rain Bird's complete line of Twist Lock Fittings simplify the installation of all industry-standard 1/2", 3/4" and 1" dripline and distribution tubing. They provide an even tighter seal on tubing by using high quality barbs and twist-locking nuts. Their unique barb design reduces insertion force while maintaining a secure fit. Ideal for use with Rain Bird XFD, XFS and XFCV dripline, XF blank tubing, XT700, XBS and QF Header distribution tubing. Models include couplings, elbows, tees, caps, and MPT threaded adapters.