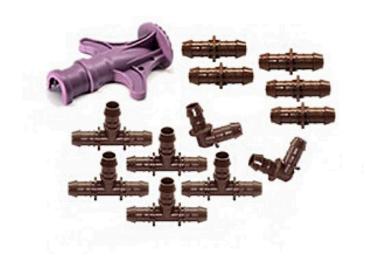

## **Rain Bird Xf Insert Fittings**

RGX36390

## **Details**

Rain Bird's 17mm barbed insert fittings are used with all Rain Bird XF Series Dripline, including XFD Dripline and XFS Subsurface Dripline. They have been redesigned and can now be installed over twice as fast as other barbed fittings. When you're installing the new XF Insert Fittings, you quickly notice that less force is required to securely attach the fittings. This will reduce hand fatigue, and will save you time and money.