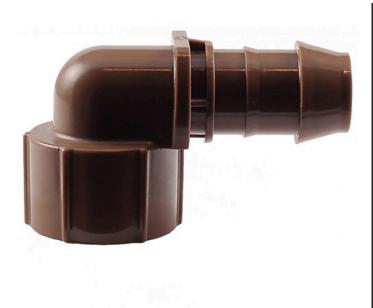

## Rain Bird Xf Drip Adapter - 17mm Barb x 1/2 Femelbow

RGX36371

## Details

Rain Bird's 17mm barbed insert fittings are used with all Rain Bird XF Series Dripline, including XFD Dripline and XFS Subsurface Dripline. They have been redesigned and can now be installed over twice as fast as other barbed fittings. When you're installing the new XF Insert Fittings, you quickly notice that less force is required to securely attach the fittings. This will reduce hand fatigue, and will save you time and money.