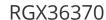

## Rain Bird Xf Drip Coupling - 17mm Barb x Barb

Rain Bird's 17mm barbed insert fittings are used with all Rain Bird XF Series Dripline, including XFD Dripline and XFS Subsurface Dripline. They have been redesigned and can now be installed over twice as fast as other barbed fittings. When you're installing the new XF Insert Fittings, you quickly notice that less force is required to securely attach the fittings. This will reduce hand fatigue, and will save you time and money.