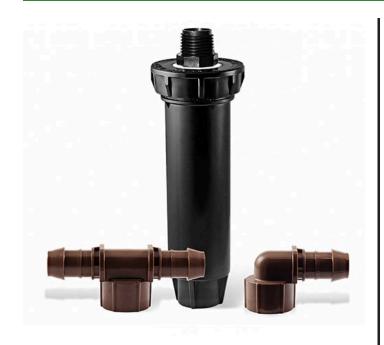

## **Details**

Permits convenient conversion to drip tubing when used with barbed adapter. Provides 30 psi (2,0 Bars) pressure regulation and a 200-mesh (75 micron) screen that is easily accessible. Supports flow rates of 0.5 to 6 gpm. Internal assembly drops into any 1804, 1806, or 1812 spray head body to easily retrofit existing system to Xerigation products. Comes with 1 low profile Barb Tee and 1 Elbow Fitting. Includes (1) ¿¿ FPT x Elbow Fitting and (1) 1/2 FPT x Tee Fitting for easy connection to drip tubing.