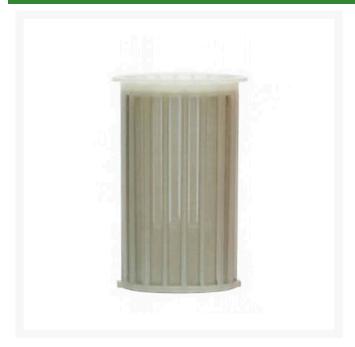

## **Rain Bird SS Screen For Quick Check** Basket Filter -200 Mesh

RGX14136

## **Details**

Rain Bird offers a complete family of filtration products to meet a wide variety of needs. The Quick-Check Basket Filter can be used in both residential and light commercial applications. Reduce hours of maintenance time by installing this innovative filter that tells you when it needs to be cleaned. During regular operation, the Quick-Check indicator bubble remains a vibrant green. When debris accumulates to a level where significant pressure loss occurs, the indicator bubble switches to bright red and the filter needs to be cleaned.