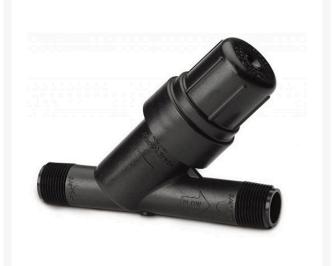

## Rain Bird Inline Rby Filter - 1" w/200 Mesh Screen RGX14052

## Details

A simple and reliable filter for low-volume irrigation systems. Simple to clean, as cap has a sealing O-ring and unthreads to provide access to the stainless steel filter element. Strong and reliable due to its robust design and glass-filled polypropylene construction. Male x Male threaded connections for direct connection to valves and pressure regulators. Replacement stainless steel elements are available in 200 mesh (75 micron).