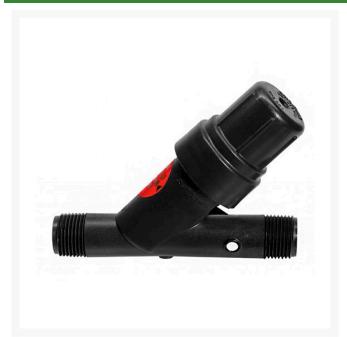

## Rain Bird Pressure-Regulating Rby Filter - 3/4" w/ 200 Mesh Screen RGX13000

## **Details**

Reduces the number of components in a control zone, making it smaller and easier to install. More control zones can fit in one valve box! Combination unit comes with 200 mesh (75 micron) stainless steel reduces the number of connections, making installation easier and faster. Static RBY filter regulates pressure to a nominal 30 or 40 psi (2.0 or 2.8 bar) - PR RBY Filter Cap has sealing O-ring and unthreads to provide access to the filter element for easy cleaning .30 or 40 psi pressure regulator is integrated into the filter body. Robust body and cap are made of glass-filled polypropylene and provide 150 psi (10.3 bar) pressure rating