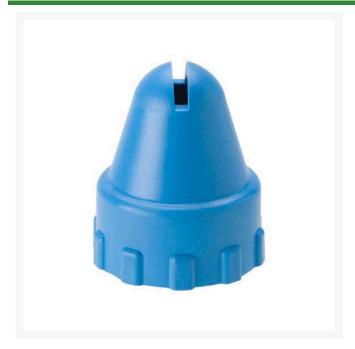

## **Details**

The Fan Shot is a slotted fan spray nozzle designed for various flows both with and without regulators. The Fan Shot is available in 3/4" and 1" models. All of the color coded nozzles can be purchased on regulated or non-regulated bodies, individually or in a combo kit. Blue = 30 gpm, Red = 20 gpm, Yellow = 10 gpm.

- Slotted fan spray nozzle
- Designed for various flows both with and without regulators

## **Specifications**

Manufacturer Weathermatic

Color Blue Flow Rate 30 gpm Inlet Size 3/4 in

3334 E Milber St Tucson, 85714

800-528-3446

https://www.rrproducts.com/