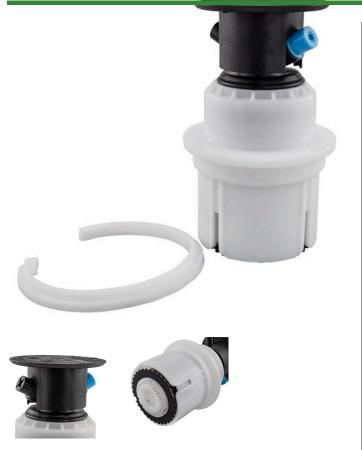

## Internal Rotor - Full Circle - Fits Rainbird 51DR

RGWDI51R25

## **Replaces**

R&R Products RG51R25