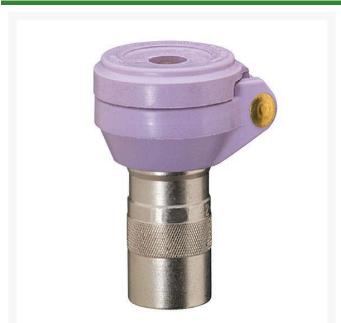

## Quick Coupling Valve - Lavender Locking Cover 1 in NPT RGW7645

## **Details**

Weathermatic quick coupling valves and keys use Acme threads for slow and steady flow control instead of immediate on/off. All models feature rubber cover. Optional locking cover available. Optional lavender rubber cover identifies reclaimed water site molded in RECLAIMED WATER - DO NOT DRINK: in English and Spanish.

## **Specifications**

Manufacturer Weathermatic

Inlet Size 1 in

Quick Coupling Valve Lavender locking cover

Cap Type

Thread Type NPT

**R&R Products Inc** 3334 E Milber St Tucson, 85714 800-528-3446

https://www.rrproducts.com/