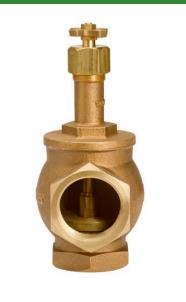

## Valve - Brass Angle 1-1/2 NPT

## Details

Available in sizes from 3/4"to 3" NPT inlet/outlet. Union on outlet side of valve on VBM25 & VBM30 models. Heavy duty cast brass construction. Corrosion resistant. Removable bonnet and internal assembly for easy service and cleaning. Freerotating seat disc serviceable without removing valve body from the pipe line. Flow control stem with cast brass cross handle for manual valve key. Designed to provide low friction-loss performance. British Pipe Thread available (BS), except VBM07.