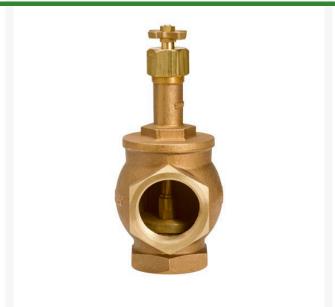

## Valve - Brass Angle 1-1/4 NPT RGVBM12

## **Details**

Available in sizes from 3/4"to 3" NPT inlet/outlet. Union on outlet side of valve on VBM25 & VBM30 models. Heavy duty cast brass construction. Corrosion resistant. Removable bonnet and internal assembly for easy service and cleaning. Freerotating seat disc serviceable without removing valve body from the pipe line. Flow control stem with cast brass cross handle for manual valve key. Designed to provide low friction-loss performance. British Pipe Thread available (BS), except VBM07.