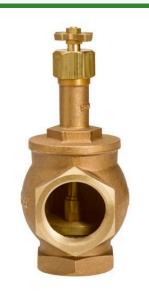

## Valve - Brass Angle 3/4 NPT

RGVBM07

## Details

Available in sizes from 3/4"to 3" NPT inlet/outlet. Union on outlet side of valve on VBM25 & VBM30 models. Heavy duty cast brass construction. Corrosion resistant. Removable bonnet and internal assembly for easy service and cleaning. Freerotating seat disc serviceable without removing valve body from the pipe line. Flow control stem with cast brass cross handle for manual valve key. Designed to provide low friction-loss performance. British Pipe Thread available (BS), except VBM07.