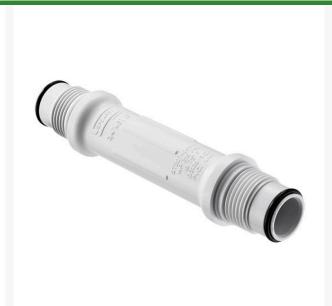

## 1x10-1/2 PVC Npl Swjt Matxmat w/o-R RGST210105

## **Details**

Complete Factory Assembly. Available in sizes 3/4" and 1" with Mipt Inlet x Mipt Outlet and the following Lay Length Options: 8" = 8L; 12" = 12L; 15" = 15L; 19" = 19L. Maintains constant, uniform pressure to sprinkler at the following pre-set nominal values: 45 psi for 3/4" Turf Swivel Joint. 70 psi for 1" Turf Swivel Joint. Not recommended for use in systems with pressures equal to or less than regulated pressures above. Pressure Rating @ 73°F (23°C), Water 315 psi