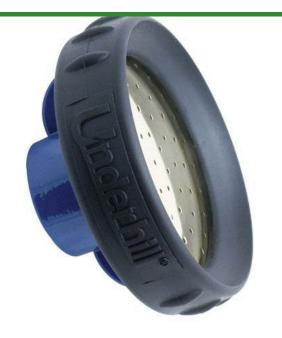

## Underhill Rainpro Showerhead Nozzle - 3/4in Hose Thread & 1in Hose Thread (Includes Adapter)

RGSHN-75

## **Details**

A revolutionary shower nozzle providing a beautiful, consistent and uniform spray pattern for soaking turf or landscape applications. The RainPro features a ultra durable solid brass nozzle plate with a tough protective TPR rubber bumper that unscrews for easy cleaning. Flow: 40 GPM @ 80 psi. 3/4" FHT Inlet.

- Ultra durable construction withstands any abuse
- Beautiful, consistent and uniform spray pattern
- Constructed of zinc alloy, brass and TPR rubber bumper
- Flow rate: 40 GPM @ 80psi (built for 1" and 3/4" hose flow rates)
- Nozzle assembly unscrews for easy cleaning
- 3/4" FHT Inlet