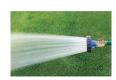

## **Details**

A revolutionary shower nozzle providing a beautiful, consistent and uniform spray pattern for soaking turf or landscape applications. The RainPro features a ultra durable solid brass nozzle plate with a tough protective TPR rubber bumper that unscrews for easy cleaning. Flow: 40 GPM @ 80 psi. 3/4" FHT Inlet.

- Ultra durable construction withstands any abuse
- Beautiful, consistent and uniform spray pattern
- Constructed of zinc alloy, brass and TPR rubber bumper
- Flow rate: 40 GPM @ 80psi (built for 1" and 3/4" hose flow rates)
- Nozzle assembly unscrews for easy cleaning
- 3/4" FHT Inlet