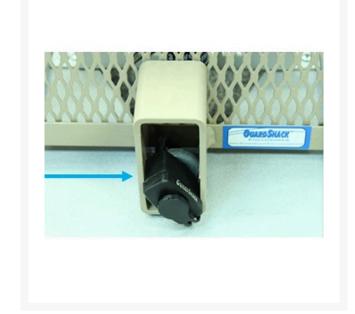

## **Details**

LockShield Brackets offer extra protection against theft by attaching to the enclosures and are to designed to ward off bolt cutters. For use with new GuardShack enclosures or retro-fitted for previously purchased GuardShacks. Available in powder coated Forest Green and Woodland Tan. The Retro Fit Lock Shield Bracket (LSB) is available for previously installed GuadShacks. The Bolt on LSB ClamKit is designed for Clamshell models but also works to convert hinged GS-3 or GS-4 to a lift off cage.