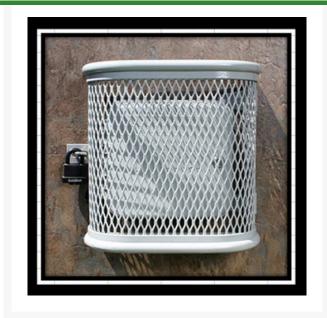

## **Details**

The ClockGuard is designed of rugged tubular steel to provide you a safe and attractive way to protect your irrigation controllers or other wall mounted equipment. Internal hinges add to the security. An open strip under the unit allows access for power and controller wiring. The ClockGuard installs quickly with all hardware included. Available in powder coated grey. Made in U.S.A. (Padlock not included).