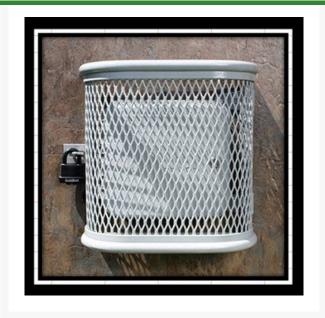

## **GuardShack Clock Guard - 11x11x6-1/2** in Gray (CG-1)

## **Details**

The ClockGuard is designed of rugged tubular steel to provide you a safe and attractive way to protect your irrigation controllers or other wall mounted equipment. Internal hinges add to the security. An open strip under the unit allows access for power and controller wiring. The ClockGuard installs quickly with all hardware included. Available in powder coated grey. Made in U.S.A. (Padlock not included).

## **Specifications**

Manufacturer GuardShack

Color Gray

Internal Dimensions 11x11x6-1/2 in

Material STEEL

**R&R Products Inc** 3334 E Milber St Tucson, 85714 800-528-3446

https://www.rrproducts.com/