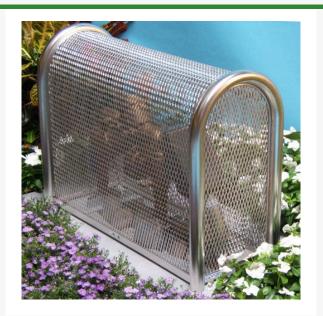

## Coast SS Lift-Off - 10x24x22

## Details

Our rugged 304 Stainless Steel construction detours vandalism and theft of your backflow, air vacuum and other valuable devices. Electropolished and sandblasted to a smooth finish for the best rust free protection, durability and lowest maintenance costs, especially in coastal or high humidity areas. No sharp corners. LockShield brackets for maximum protection from bolt cutters. 10"W x 24"H x 22"L. Install with EncPad Enclosure Pad or concrete base. Made in USA.

- Lift off model
- Excellent for coastal or high humidity areas
- Electro polished for rust free finish
- No sharp edges or corners
- Install with EncPad Enclosure Pad or concrete base
- Mounting hardware included
- Made in U.S.A.