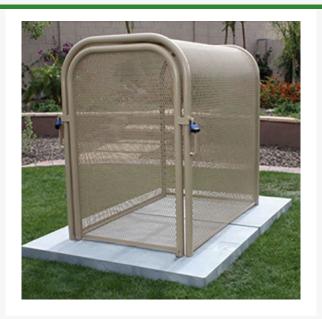

## Hinged w/Gate Enclosure - 38x60x47 Tan

RGSE1021TN

## Details

The N Pattern enclosure is designed for angle pattern backflows but also works well covering pumps and other equipment. Large air-vacuumrelief valves easily fit inside these units for example. Mounting hardware included. Powder coated steel framework. Hinged with gate. 38"W x 60"H x 47"L. Woodland Tan. Made in U.S.A.

- Designed for angle pattern backflow assemblies
- Powder coated steel framework
- No sharp edges or corners
- Install with EncPad Enclosure Pad or concrete base
- Mounting hardware included
- Made in U.S.A.

## Specifications

| Manufacturer        | GuardShack  |
|---------------------|-------------|
| Color               | Tan         |
| Internal Dimensions | 38x60x47 in |