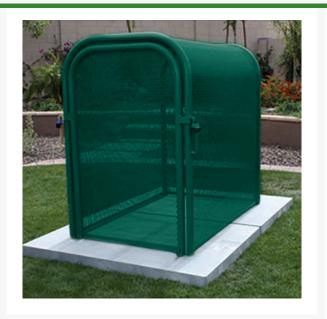

## Hinged w/Gate Enclosure - 38x60x47 Green RGSE1021FG

## Details

The N Pattern enclosure is designed for angle pattern backflows but also works well covering pumps and other equipment. Large air-vacuumrelief valves easily fit inside these units for example. Mounting hardware included. Powder coated steel framework. Hinged with gate. 3"W x 60"H x 47"L. Forest Green. Made in U.S.A.

- Designed for angle pattern backflow assemblies
- Powder coated steel framework
- No sharp edges or corners
- Install with EncPad Enclosure Pad or concrete base
- Mounting hardware included
- Made in U.S.A.

## Specifications

| Manufacturer        | GuardShack  |
|---------------------|-------------|
| Color               | Green       |
| Internal Dimensions | 38x60x47 in |