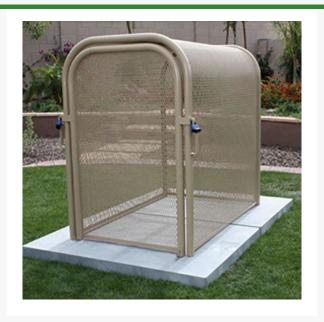

## Details

The N Pattern enclosure is designed for angle pattern backflows but also works well covering pumps and other equipment. Large air-vacuumrelief valves easily fit inside these units for example. Mounting hardware included. Powder coated steel framework. Hinged with gate. 30"W x 48"H x 47"L. Woodland Tan. Made in U.S.A.

- Designed for angle pattern backflows
- Powder coated steel framework
- No sharp edges or corners
- Install with EncPad Enclosure Pad or concrete base
- Mounting hardware included
- Made in U.S.A.