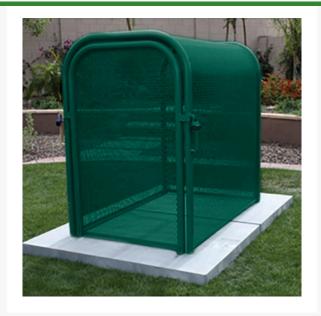

## Hinged w/Gate Enclosure - 30x48x47 Green

RGSE1020FG

## **Details**

The N Pattern enclosure is designed for angle pattern backflows but also works well covering pumps and other equipment. Large air-vacuumrelief valves easily fit inside these units for example. Mounting hardware included. Powder coated steel framework. Hinged with gate. 30"W x 48"H x 47"L. Forest Green. Made in U.S.A.

- Designed for angle pattern backflows
- Powder coated steel framework
- No sharp edges or corners
- Install with EncPad Enclosure Pad or concrete base
- Mounting hardware included
- Made in U.S.A.

## **Specifications**

Manufacturer GuardShack Color Green Internal Dimensions 30x48x47 in

**R&R Products Inc** 3334 E Milber St Tucson, 85714 800-528-3446

https://www.rrproducts.com/