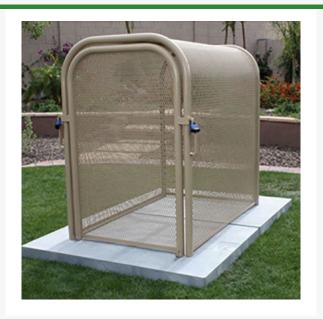

## Hinged w/Gate Enclosure - 24x40x38 Tan

RGSE1019TN

## Details

The N Pattern enclosure is designed for angle pattern backflows but also works well covering pumps and other equipment. Large air-vacuumrelief valves easily fit inside these units for example. Mounting hardware included. Powder coated steel framework. Hinged with gate. 24"W x 40"H x 38"L. Woodland Tan. Made in U.S.A.

- Designed for angle pattern backflows
- Powder coated steel framework
- No sharp edges or corners
- Install with EncPad Enclosure Pad or concrete base
- Mounting hardware included
- Made in U.S.A.