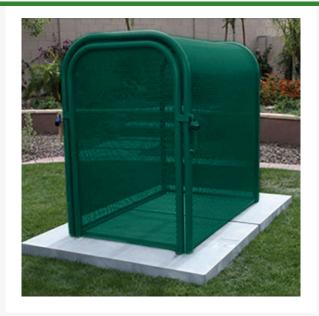

## Hinged w/Gate Enclosure - 24x40x38 Green

RGSE1019FG

## **Details**

The N Pattern enclosure is designed for angle pattern backflows but also works well covering pumps and other equipment. Large air-vacuum-relief valves easily fit inside these units for example. Mounting hardware included. Powder coated steel framework. Hinged with gate. 24"W x 40"H x 38"L. Forest Green. Made in U.S.A.

- Designed for angle pattern backflows
- Powder coated steel framework
- No sharp edges or corner
- Install with EncPad Enclosure Pad or concrete base
- Mounting hardware included
- Made in U.S.A.

## **Specifications**

Manufacturer GuardShack Color Green Internal Dimensions 24x40x38 in

**R&R Products Inc** 3334 E Milber St Tucson, 85714 800-528-3446

https://www.rrproducts.com/