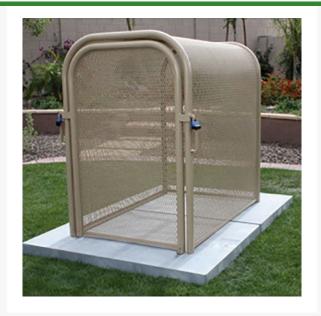

## Hinged w/Gate Enclosure - 24x40x31

RGSE1018TN

## **Details**

The N Pattern enclosure is designed for angle pattern backflows but also works well covering pumps and other equipment. Large air-vacuumrelief valves easily fit inside these units for example. Mounting hardware included. Powder coated steel framework. Hinged with gate. 24"W x 40"H x 31"L. Woodland Tan. Made in U.S.A.

- Designed for angle pattern backflows
- Powder coated steel framework
- Nor sharp edges or corners
- Install with EncPad Enclosure Pad or concrete base
- Mounting hardware included
- Made in U.S.A.

## **Specifications**

Manufacturer GuardShack

Color Tan

Internal Dimensions 24x40x31 in

**R&R Products Inc** 

3334 E Milber St Tucson, 85714 800-528-3446

https://www.rrproducts.com/