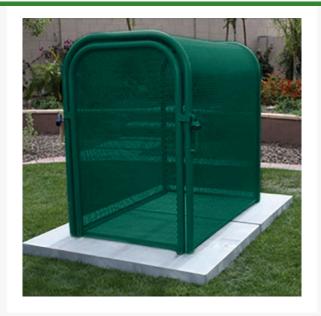

## Hinged w/Gate Enclosure - 24x40x31 Green

RGSE1018FG

## **Details**

The N Pattern enclosure is designed for angle pattern backflows but also works well covering pumps and other equipment. Large air-vacuum-relief valves easily fit inside these units for example. Mounting hardware included. Powder coated steel framework. Hinged with gate. 24" W x 40"H x 31L". Forest Green. Made in U.S.A

- Designed for angle pattern backflows
- Powder coated steel framework
- Install on EncPad Enclosure Pad or concrete base
- Mounting hardware included
- Made in U.S.A.

## **Specifications**

Manufacturer GuardShack Color Green Internal Dimensions 24x40x31 in

**R&R Products Inc** 3334 E Milber St Tucson, 85714 800-528-3446

https://www.rrproducts.com/