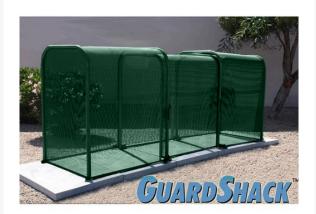

## 4PC Clamshell Enclosure - 38x60x200 Green

RGSE1017FG

## Details

The Clamshell Enclosure is perfect for 8" to 10" backflows with strainers and meters allowing the closest possible fit with the telescoping design. Constructed in 4 sections, the telescoping ability allows you to size them properly and is ideal to cover extremely long units with attached meters, filters, automatic control valves, etc. Lock Shield Brackets and mounting hardware included. Install with EncPad Enclosure Pad or concrete base. Forest Green. Made in U.S.A..

- 4 piece enclosure
- Lock Shield Brackets included to ward off bolt cutters
- Install with EncPad Enclosure Pad or concrete base
- Mounting hardware included
- Made in U.S.A.

## **Specifications**

| Manufacturer        | GuardShack   |
|---------------------|--------------|
| Color               | Green        |
| Internal Dimensions | 38x60x200 in |

R&R Products Inc

3334 E Milber St Tucson, 85714 800-528-3446 **https://www.rrproducts.com/**