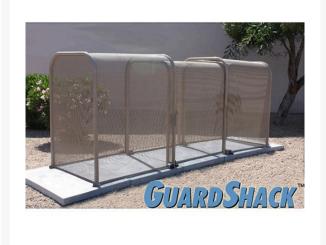

## 3PC Clamshell Enclosure - 38x60x150 Tan

## **Details**

The Clamshell Enclosure is perfect for 8" to 10" backflows with strainers and meters allowing the closest possible fit with the telescoping design. Constructed in 3 sections, the telescoping ability allows you to size them properly. Lock Shield Brackets and mounting hardware included. Install with EncPad Enclosure Pad or concrete base. Woodland Tan. Made in U.S.A..

- 3 piece enclosure
- Lock Shield Brackets included to ward off bolt cutters
- Install with EncPad Enclosure Pad or concrete base
- Mounting hardware included
- Made in U.S.A.