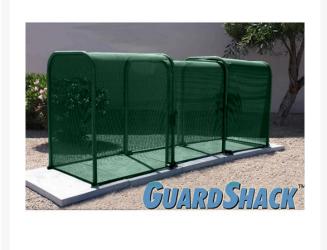

## **3PC Clamshell Enclosure - 38x60x150 Green**

RGSE1016FG

## **Details**

The Clamshell Enclosure is perfect for 8" to 10" backflows with strainers and meters allowing the closest possible fit with the telescoping design. Constructed in 3 sections, the telescoping ability allows you to size them properly. Lock Shield Brackets and mounting hardware included. Install with EncPad Enclosure Pad or concrete base. Forest Green. Made in U.S.A..

- 3 piece enclosure
- Lock Shield Brackets included to ward off bolt cutters
- Install with EncPad Enclosure Pad or concrete base
- Mounting hardware included
- Made in U.S.A.

## **Specifications**

Manufacturer GuardShack Color Green Internal Dimensions 38x60x150 in

**R&R Products Inc** 

3334 E Milber St Tucson, 85714 800-528-3446

https://www.rrproducts.com/