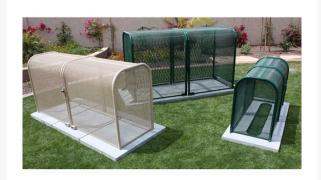

## 2PC Clamshell Enclosure - 38x60x120 Tan

## **Details**

The Clamshell Enclosure is perfect for 8" to 10" backflows with strainers and meters allowing the closest possible fit with the telescoping design. Two piece model for 2" to 8" backflow assemblies. Lock Shield Brackets and mounting hardware included. Install with EncPad Enclosure Pad or concrete base. Woodland Tan. Made in U.S.A..

- Fits 2 8 inch backflow assemblies
- 2 piece enclosure
- Lock Shield Brackets included to ward off bolt cutters
- Install with EncPad Enclosure Pad or concrete base
- Mounting hardware included
- Made in U.S.A.

## **Specifications**

Manufacturer GuardShack

Color Tan

Internal Dimensions 38x60x120 in

**R&R Products Inc** 3334 E Milber St Tucson, 85714

800-528-3446

https://www.rrproducts.com/