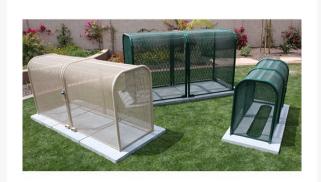

## **Details**

The Clamshell Enclosure is perfect for 8" to 10" backflows with strainers and meters allowing the closest possible fit with the telescoping design. Two piece model for 2" to 8" backflow assemblies. Lock Shield Brackets and mounting hardware included. Install with EncPad Enclosure Pad or concrete base. Woodland Tan. Made in U.S.A..

- Fits 2 8 inch backflow assemblies
- 2 piece enclosure
- Lock Shield Brackets included to ward off bolt cutters
- Install with EncPad Enclosure Pad or concrete base
- Mounting hardware included
- Made in U.S.A.