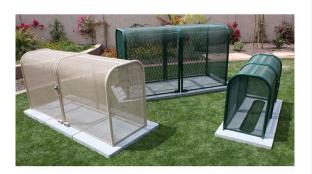

## **2PC Clamshell Enclosure - 24x40x66 Tan** RGSE1011TN

## Details

The Clamshell Enclosure is perfect for 8" to 10" backflows with strainers and meters allowing the closest possible fit with the telescoping design. Two piece model for 2" to 8" backflow assemblies. Lock Shield Brackets and mounting hardware included. Install with EncPad Enclosure Pad or concrete base. Woodland Tan. Made in U.S.A..

- Fits 2 8 inch backflow assembly
- 2 piece enclosure
- Lock Shield Brackets included to ward off bolt cutters
- Install with EncPad Enclosure Pad or concrete base
- Mounting hardware included
- Made in U.S.A.