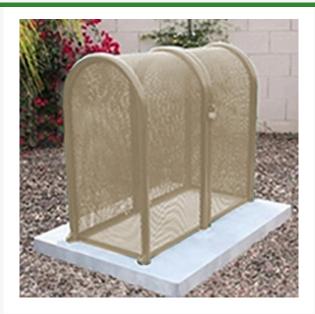

## 2PC Clamshell Enclosure - 16x48x39 Tan

RGSE1009TN

## **Details**

The powder coated steel tall hinged GS-M1 and GS-M2 body and gate models are perfect for extra tall pressure vacuum breakers and irrigation controlers. The GS-M3 and GS-M4 clamshell design models give complete access to enable one technician to service the valuable equipment. 15"W X 48"H X 39"L. Woodland Tan. Made in U.S.A.

- Rugged construction
- Hinged opening provides complete access so 1 technician can service
- Install with EncPad Enclosure or concrete base
- Lock Shield Brackets protect against bolt cutters
- Made in U.S.A.

## **Specifications**

Manufacturer GuardShack Manufacturer's GS-M4

Model No

Color Tan

Internal Dimensions 16x48x39 in

3334 E Milber St Tucson, 85714

800-528-3446

https://www.rrproducts.com/