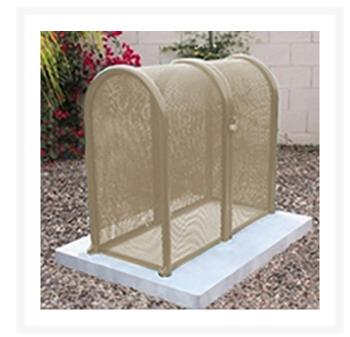

## 2PC Clamshell Enclosure - 16x48x39 Tan

RGSE1009TN

## **Details**

The powder coated steel tall hinged GS-M1 and GS-M2 body and gate models are perfect for extra tall pressure vacuum breakers and irrigation controlers. The GS-M3 and GS-M4 clamshell design models give complete access to enable one technician to service the valuable equipment. 15"W X 48"H X 39"L. Woodland Tan. Made in U.S.A.

## **Specifications**

Manufacturer GuardShack

Color Tan

Internal Dimensions 16x48x39 in

**R&R Products Inc** 3334 E Milber St Tucson, 85714 800-528-3446

https://www.rrproducts.com/