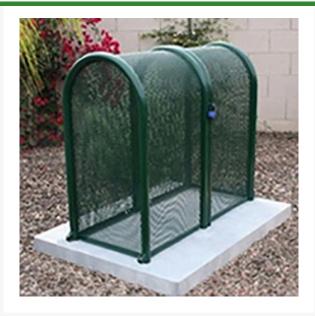

## **2PC Clamshell Enclosure - 16x48x39 Green**

## **Details**

The powder coated steel tall hinged GS-M1 and GS-M2 body and gate models are perfect for extra tall pressure vacuum breakers and irrigation controlers. The GS-M3 and GS-M4 clamshell design models give complete access to enable one technician to service the valuable equipment. 16"W x 48"H x 39"L. Forest Green. Made in U.S.A.

- Rugged construction
- Hinged opening provides complete access so 1 technician can service
- Install with EncPad Enclosure or concrete base
- Lock Shield Brackets protect against bolt cutters
- Made in U.S.A.