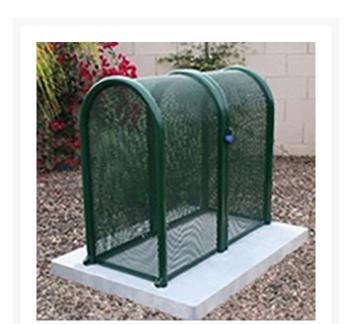

## **2PC Clamshell Enclosure - 16x48x39 Green**

RGSE1009FG

## **Details**

The powder coated steel tall hinged GS-M1 and GS-M2 body and gate models are perfect for extra tall pressure vacuum breakers and irrigation controlers. The GS-M3 and GS-M4 clamshell design models give complete access to enable one technician to service the valuable equipment. 16"W x 48"H x 39"L. Forest Green. Made in U.S.A.

- Rugged construction
- Hinged opening provides complete access so 1 technician can service
- Install with EncPad Enclosure or concrete base
- Lock Shield Brackets protect against bolt cutters
- Made in U.S.A.

## **Specifications**

Manufacturer GuardShack Color Green Internal Dimensions 16x48x39 in

**R&R Products Inc** 3334 E Milber St Tucson, 85714 800-528-3446

https://www.rrproducts.com/