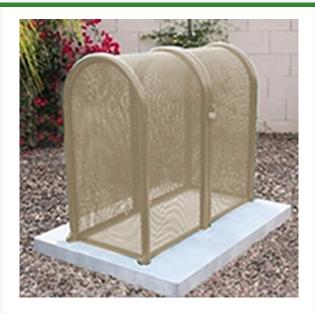

## 2PC Clamshell Enclosure - 16x37x39 Tan

RGSE1008TN

## **Details**

The powder coated steel tall hinged GS-M1 and GS-M2 body and gate models are perfect for extra tall pressure vacuum breakers and irrigation controlers. The GS-M3 and GS-M4 clamshell design models give complete access to enable one technician to service the valuable equipment. 16"W x 37"H x 39"L. Woodland Tan. Made in U.S.A.

- Fits all 1/2" 2" PVB assemblies
- Rugged construction with no sharp edges or corners
- Mounting hardware included
- Lock Shield Brackets protect against bolt cutters
- Install with EncPad Enclosure Pad or concrete base
- Made in U.S.A.

## **Specifications**

Manufacturer GuardShack Manufacturer's GS-M3

Model No

Color Tan

Internal Dimensions 16x37x39 in

3334 E Milber St Tucson, 85714 800-528-3446

https://www.rrproducts.com/