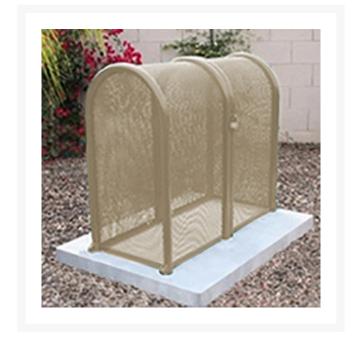

## 2PC Clamshell Enclosure - 16x37x39 Tan

RGSE1008TN

## **Details**

The powder coated steel tall hinged GS-M1 and GS-M2 body and gate models are perfect for extra tall pressure vacuum breakers and irrigation controlers. The GS-M3 and GS-M4 clamshell design models give complete access to enable one technician to service the valuable equipment. 16"W x 37"H x 39"L. Woodland Tan. Made in U.S.A.

- Fits all 1/2" 2" PVB assemblies
- Rugged construction with no sharp edges or corners
- Mounting hardware included
- Lock Shield Brackets protect against bolt cutters
- Install with EncPad Enclosure Pad or concrete base
- Made in U.S.A.

## **Specifications**

Manufacturer GuardShack

Color Tan

Internal Dimensions 16x37x39 in

**R&R Products Inc** 3334 E Milber St Tucson, 85714 800-528-3446

https://www.rrproducts.com/