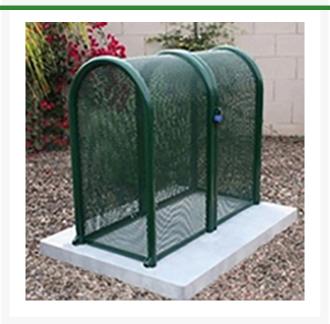

## 2PC Clamshell Enclosure - 16x37x39 Green

## **Details**

The powder coated steel tall hinged GS-M1 and GS-M2 body and gate models are perfect for extra tall pressure vacuum breakers and irrigation controlers. The GS-M3 and GS-M4 clamshell design models give complete access to enable one technician to service the valuable equipment. 16"W x 37"H x 39"L. Forest Green. Made in U.S.A.

- Fits all 1/2" 2" PVB assemblies
- Rugged construction with no sharp edges or corners
- Mounting hardware included
- Lock Shield Brackets protect against bolt cutters
- Install with EncPad Enclosure Pad or concrete base
- Made in U.S.A.

## **Specifications**

Manufacturer GuardShack Manufacturer's GS-M3

Model No

Color Green

Internal Dimensions 16x37x39 in

**R&R Products Inc** 3334 E Milber St Tucson, 85714 800-528-3446

https://www.rrproducts.com/