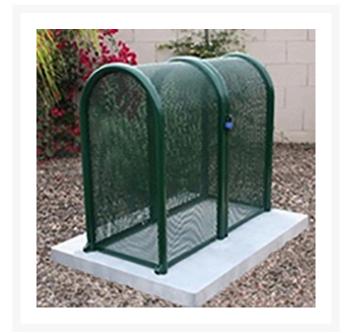

## **2PC Clamshell Enclosure - 16x37x39 Green**

RGSE1008FG

## **Details**

The powder coated steel tall hinged GS-M1 and GS-M2 body and gate models are perfect for extra tall pressure vacuum breakers and irrigation controlers. The GS-M3 and GS-M4 clamshell design models give complete access to enable one technician to service the valuable equipment. 16"W x 37"H x 39"L. Forest Green. Made in U.S.A.

- Fits all 1/2" 2" PVB assemblies
- Rugged construction with no sharp edges or corners
- Mounting hardware included
- Lock Shield Brackets protect against bolt cutters
- Install with EncPad Enclosure Pad or concrete base
- Made in U.S.A.

## **Specifications**

Manufacturer GuardShack Color Green Internal Dimensions 16x37x39 in

**R&R Products Inc** 3334 E Milber St Tucson, 85714 800-528-3446

https://www.rrproducts.com/