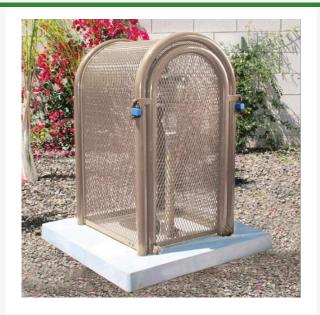

## Details

The powder coated steel tall hinged GS-M1 and GS-M2 body and gate models are perfect for extra tall pressure vacuum breakers and irrigation controlers. The GS-M3 and GS-M4 clamshell design models give complete access to enable one technician to service the valuable equipment. 16"W x 48"H x 18"L. Woodland Tan. Made in U.S.A.

- Rugged construction
- Hinged opening provides complete access so 1 technician can service
- Install with EncPad Enclosure or concrete base
- Lock Shield Brackets protect against bolt cutters
- Made in U.S.A.

## Specifications

| Manufacturer        | GuardShack  |
|---------------------|-------------|
| Manufacturer's      | GS-M2       |
| Model No            |             |
| Color               | Tan         |
| Internal Dimensions | 16x48x18 in |