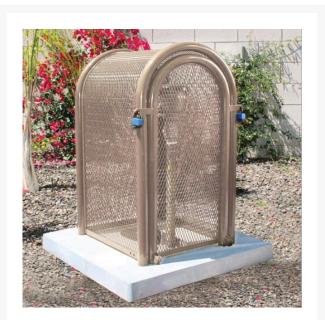

## Hinged w/Gate Enclosure - 16x48x18 Tan

RGSE1007TN

## Details

The powder coated steel tall hinged GS-M1 and GS-M2 body and gate models are perfect for extra tall pressure vacuum breakers and irrigation controlers. The GS-M3 and GS-M4 clamshell design models give complete access to enable one technician to service the valuable equipment. 16"W x 48"H x 18"L. Woodland Tan. Made in U.S.A.

- Rugged construction
- Hinged opening provides complete access so 1 technician can service
- Install with EncPad Enclosure or concrete base
- Lock Shield Brackets protect against bolt cutters
- Made in U.S.A.

## Specifications

| Manufacturer        | GuardShack  |
|---------------------|-------------|
| Color               | Tan         |
| Internal Dimensions | 16x48x18 in |