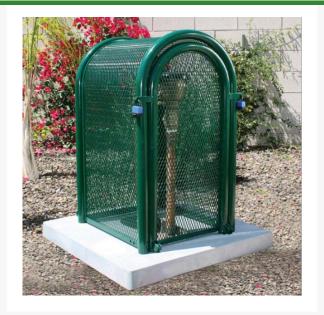

## Hinged w/Gate Enclosure - 16x48x18 Green RGSE1007FG

## Details

The powder coated steel tall hinged body GS-M2 model is perfect for extra tall pressure vacuum breakers and irrigation controlers. 16" W x 48"H x 18"L. Forest Green. Made in U.S.A.

- Rugged construction
- Hinged opening provides complete access so 1 technician can service
- Install with EncPad Enclosure or concrete base
- Lock Shield Brackets protect against bolt cutters
- Made in U.S.A.

## **Specifications**

| Manufacturer        | GuardShack  |
|---------------------|-------------|
| Manufacturer's      | GS-M2       |
| Model No            |             |
| Color               | Green       |
| Internal Dimensions | 16x48x18 in |
|                     |             |