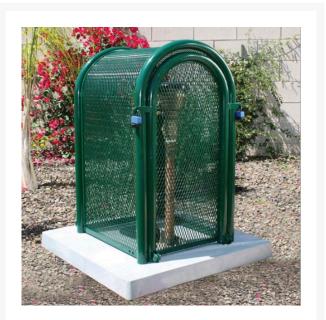

## Hinged w/Gate Enclosure - 16x48x18 Green

RGSE1007FG

## Details

The powder coated steel tall hinged body GS-M2 model is perfect for extra tall pressure vacuum breakers and irrigation controlers. 16" W x 48"H x 18"L. Forest Green. Made in U.S.A.

- Rugged construction
- Hinged opening provides complete access so 1 technician can service
- Install with EncPad Enclosure or concrete base
- Lock Shield Brackets protect against bolt cutters
- Made in U.S.A.

## **Specifications**

Manufacturer Color Internal Dimensions 16x48x18 in

GuardShack Green