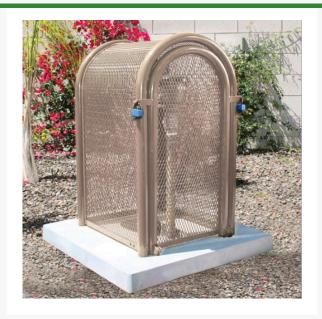

## Hinged w/Gate Enclosure - 16x37x18 Tan

RGSE1006TN

## Details

The powder coated steel tall hinged body GS-M1 model is perfect for extra tall pressure vacuum breakers and irrigation controlers. 16"W x 37"H x 18"L. Woodland Tan. Made in U.S.A.

- Rugged construction
- Hinged opening provides complete access so 1 technician can service
- Install with EncPad Enclosure or concrete base
- Lock Shield Brackets protect against bolt cutters
- Made in U.S.A.

## Specifications

| Manufacturer        | GuardShack  |
|---------------------|-------------|
| Manufacturer's      | GS-M1       |
| Model No            |             |
| Color               | Tan         |
| Internal Dimensions | 16x37x18 in |