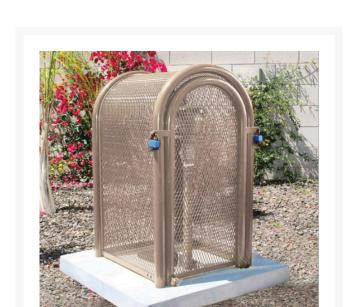

## Hinged w/Gate Enclosure - 16x37x18 Tan

RGSE1006TN

## **Details**

The powder coated steel tall hinged body GS-M1 model is perfect for extra tall pressure vacuum breakers and irrigation controlers. 16"W x 37"H x 18"L. Woodland Tan. Made in U.S.A.

- Rugged construction
- Hinged opening provides complete access so 1 technician can service
- Install with EncPad Enclosure or concrete base
- Lock Shield Brackets protect against bolt cutters
- Made in U.S.A.

## **Specifications**

Manufacturer GuardShack Color Tan Internal Dimensions 16x37x18 in

**R&R Products Inc** 3334 E Milber St Tucson, 85714 800-528-3446

https://www.rrproducts.com/