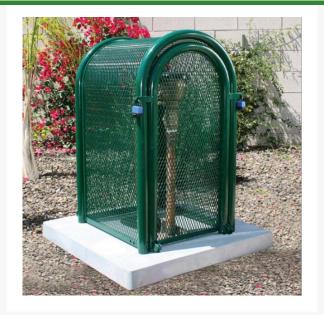

## Hinged w/Gate Enclosure - 16x37x18 Green RGSE1006FG

## Details

The powder coated steel tall hinged body with gate GS-M1 model is perfect for extra tall pressure vacuum breakers and irrigation controllers. 16"W x 37"H x 18"L. Forest Green . Made in U.S.A.

- Rugged construction
- Hinged opening provides complete access so 1 technician can service
- Install with EncPad Enclosure or concrete base
- Lock Shield Brackets protect against bolt cutters

## **Specifications**

| Manufacturer       |    |
|--------------------|----|
| Color              |    |
| Internal Dimensior | าร |

GuardShack Green 16x37x18 in