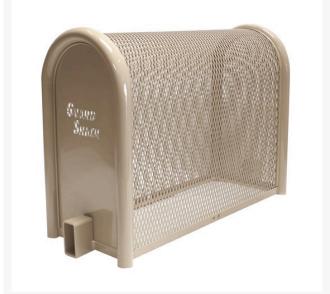

## Hinged Enclosure - 16x30x46 Tan

## Details

GuardShack powder coated enclosures offer great vandal and theft protection for your backflow, air vacuum, pumps and meters. Rugged welded construction of 1-1/4" schedule 40 steel framework and diamond-pattern expanded metal cage with tamper-resistant hardware to ensure durability and lower maintenance costs. No sharp edges or corners. Lock Shield Brackets protect against bolt cutters. Install with EncPad Enclosure Pad or concrete base. Powder coated Woodland Tan. Made in USA.